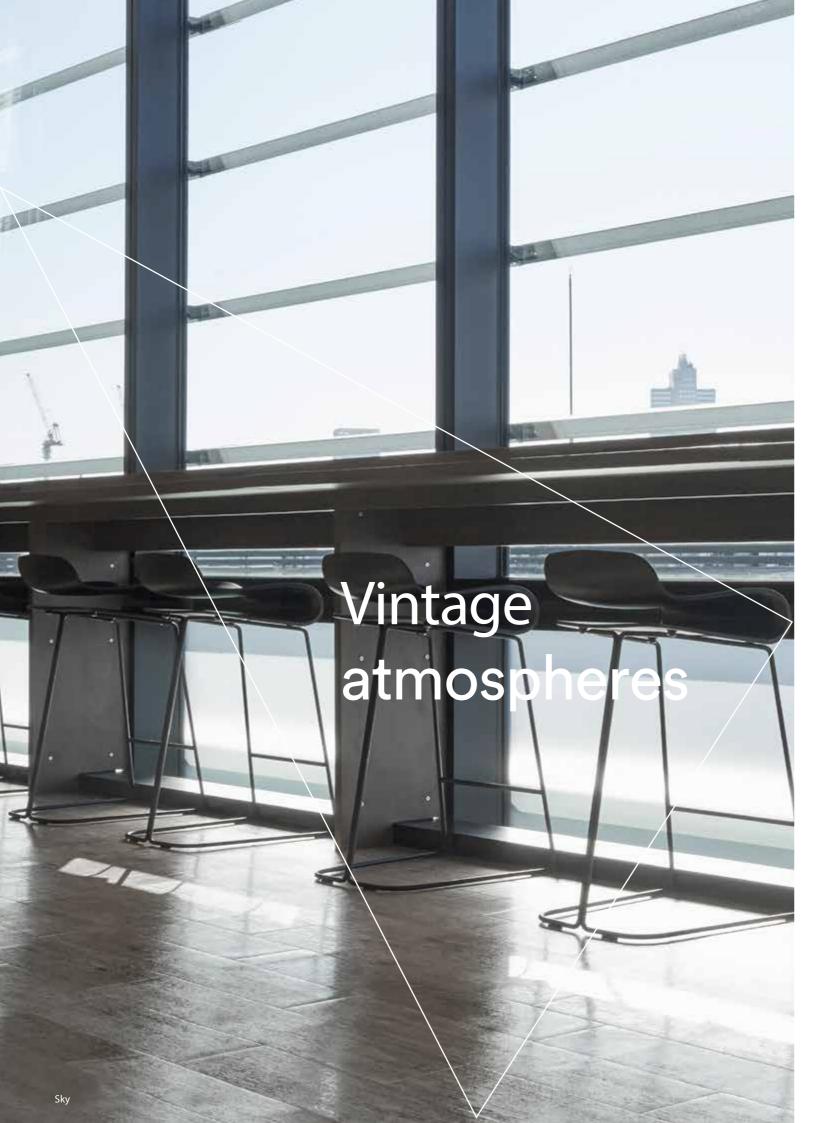

# Glass

Glass is an essential design element in the construction of a new building, whether offices, showrooms or shopping centres. Facilitating natural light and visual comfort, glass is a key contributor to well-being and productivity.

# Glass Design

Yet glass is not just functional, in design terms it is synonymous with transparency, luminosity and elegance, and the 3M Glass Finishes range offers a broad range of creative options for any design concept.

# Privacy

Whether complete or partial privacy is required, 3M Glass Finishes have the solution.