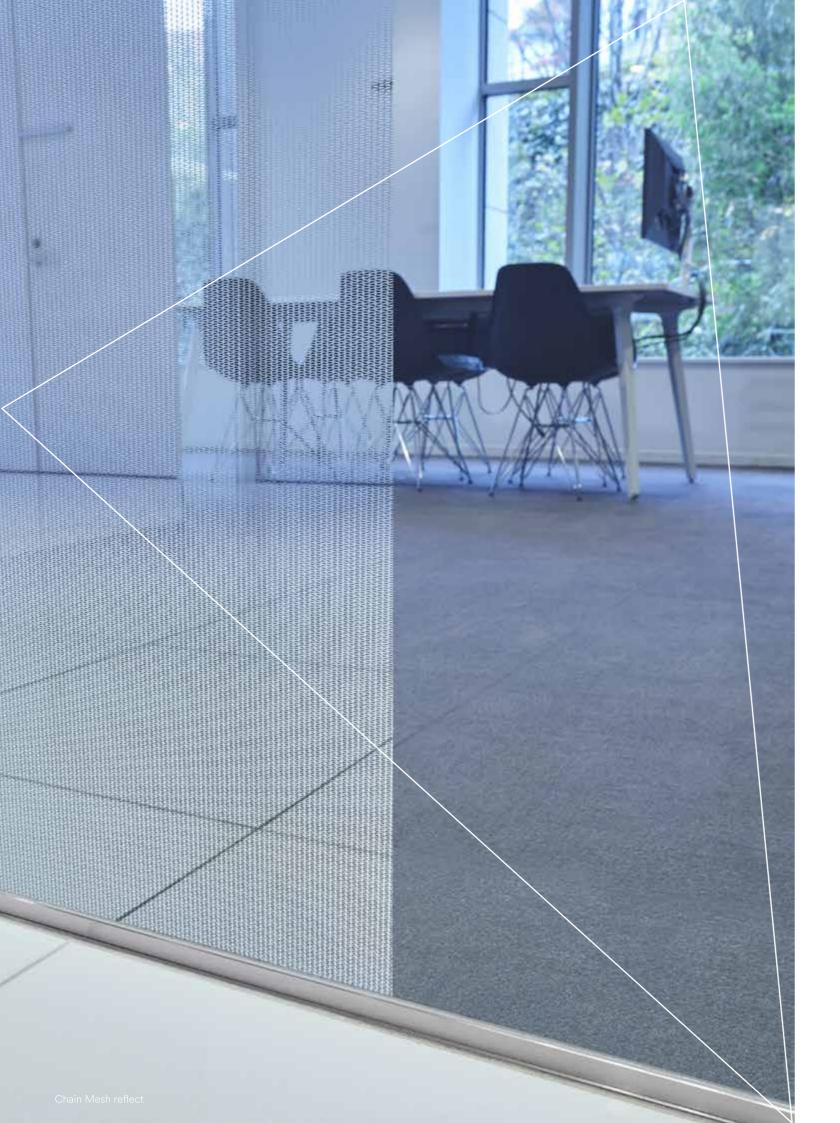

# 3M <sup>™</sup> Fasara <sup>™</sup> Geometric Finishes

Futuristic designs including metallic meshes, grids and geometric shapes.

Grid Reflect

Chain Mesh Reflect

Cut Glass pearl

Grid

Cut glass

Cut Glass silver