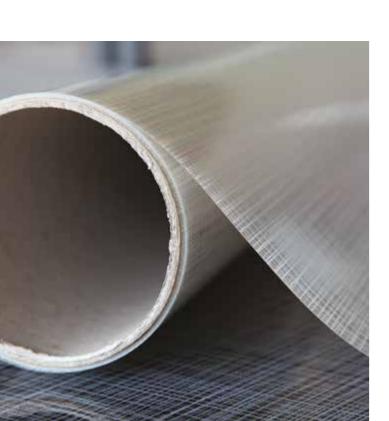

# 3M <sup>™</sup> Fasara <sup>™</sup> Fabric Finishes

Linen, gauze, rice paper: oriental design meets the 3M adhesive technology.