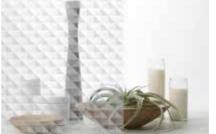

# 3M <sup>™</sup> Fasara <sup>™</sup> Emboss Finishes

Textured finishes with a chromatic landscape, from warm white tones to cooler shades of grey and blue.

Cross Hairline Blue Gray

Cross Hairline Light Gray

Cross Hairline Matte

Cross Hairline Milky

Cross Hairline Sucre

Hairline Matte

Mosaic Matte

Wave Matte