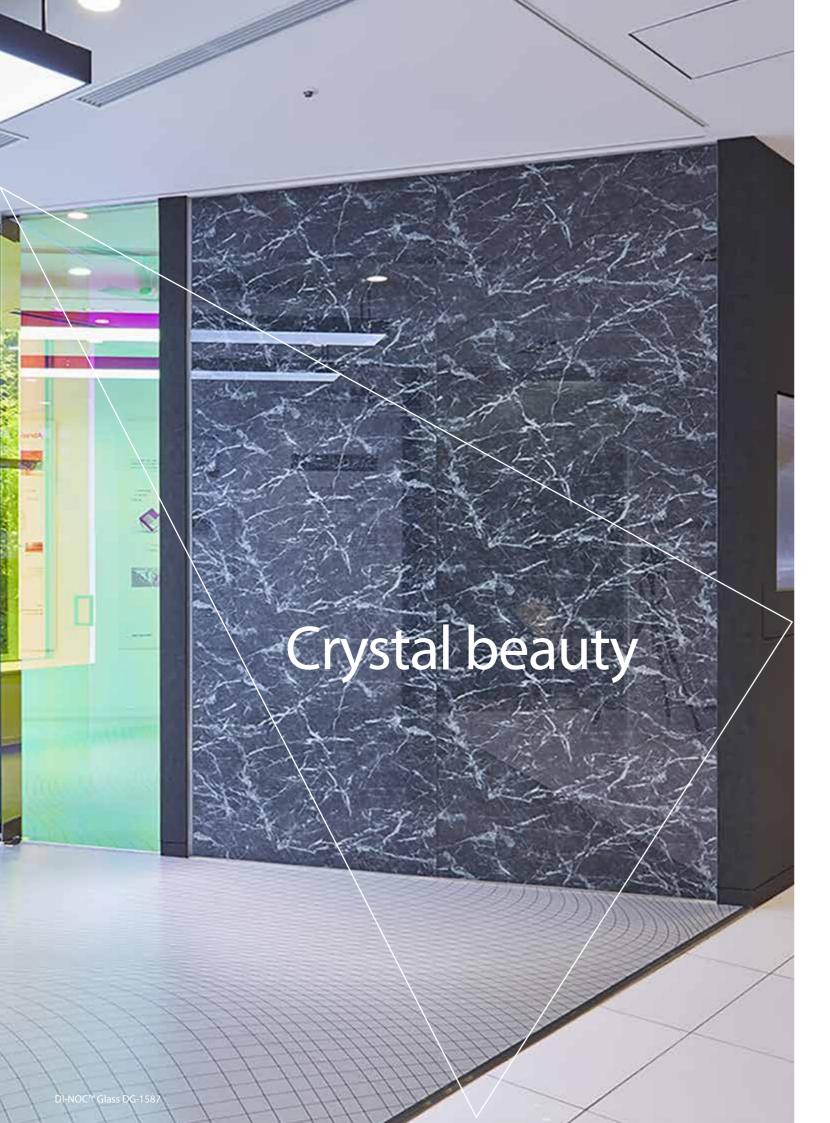

# 3M<sup>™</sup> DI-NOC <sup>™</sup> Design Glass Film

The aesthetics of DI-NOC finishes in a film created for glass. To be applied to the back of the glass, the film comes in 20 finishes including wood, metal, fabric, stone, solid black and solid white.