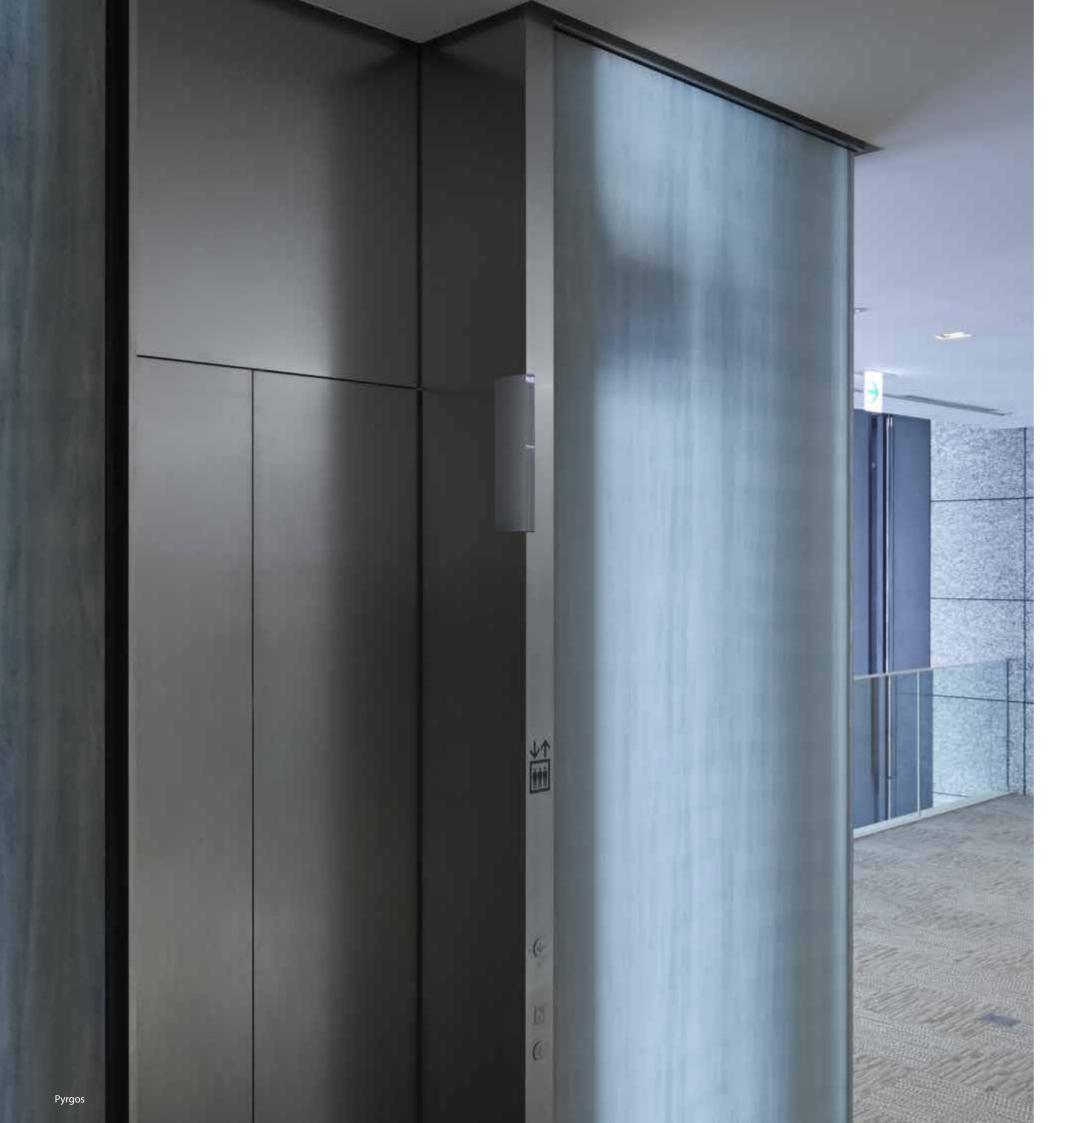

# 3M <sup>™</sup> Fasara <sup>™</sup> Glass Finishes

The 3M Fasara glass finishes range is made from premium polyester film. Available in more than 100 innovative designs, it is an easy way to transform your window or glass panel in meeting rooms, conference areas or waiting rooms.

Whether your desired effect is creative, privacy or conspicuity, this film also enhances safety thanks to its construction which holds together breaking glass and reduces UV radiation up to 99%.