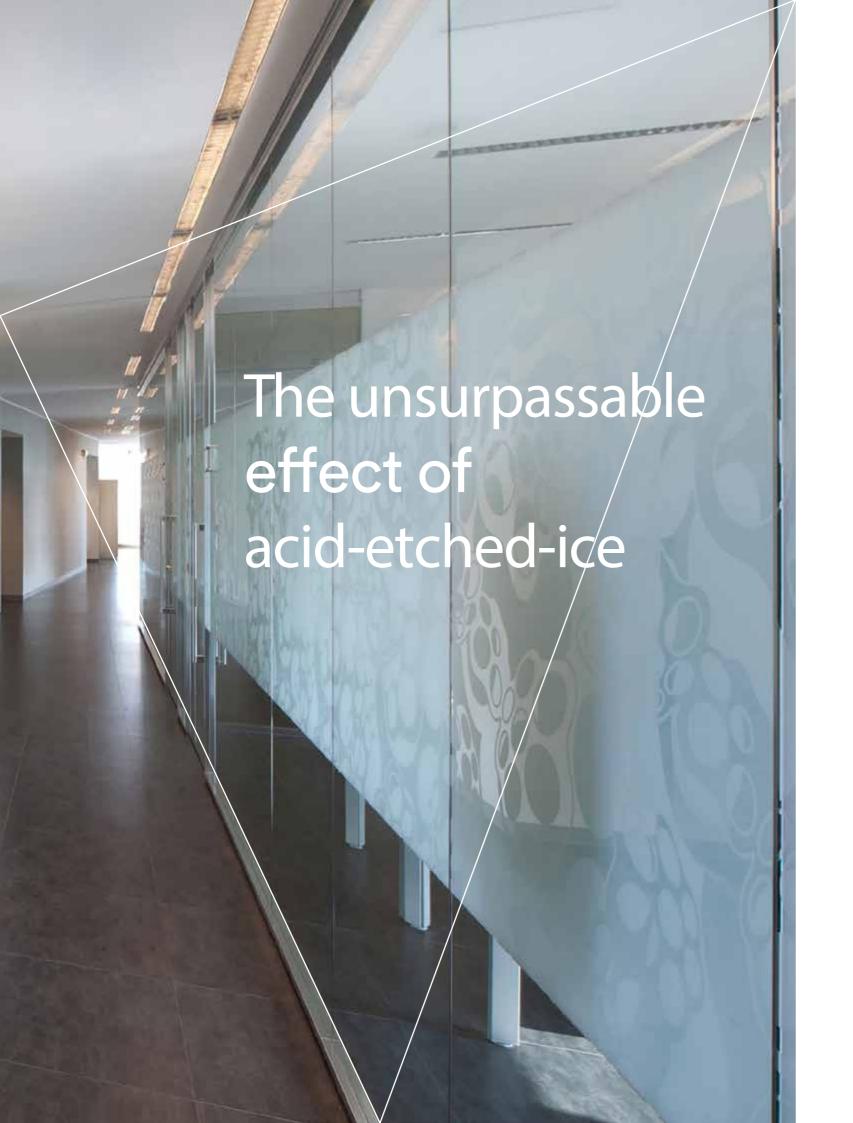

# 3M <sup>™</sup> Scotchcal <sup>™</sup> 5525/5525C Glass Finishes

For easy, artistic effects on glass.

Suitable for use with plotter or can be digitally printed.

Scotchcal 5525C glass finishes comes with 3M™ Comply™ Adhesive for ease and speed of installation.

Acid-etched

Ice