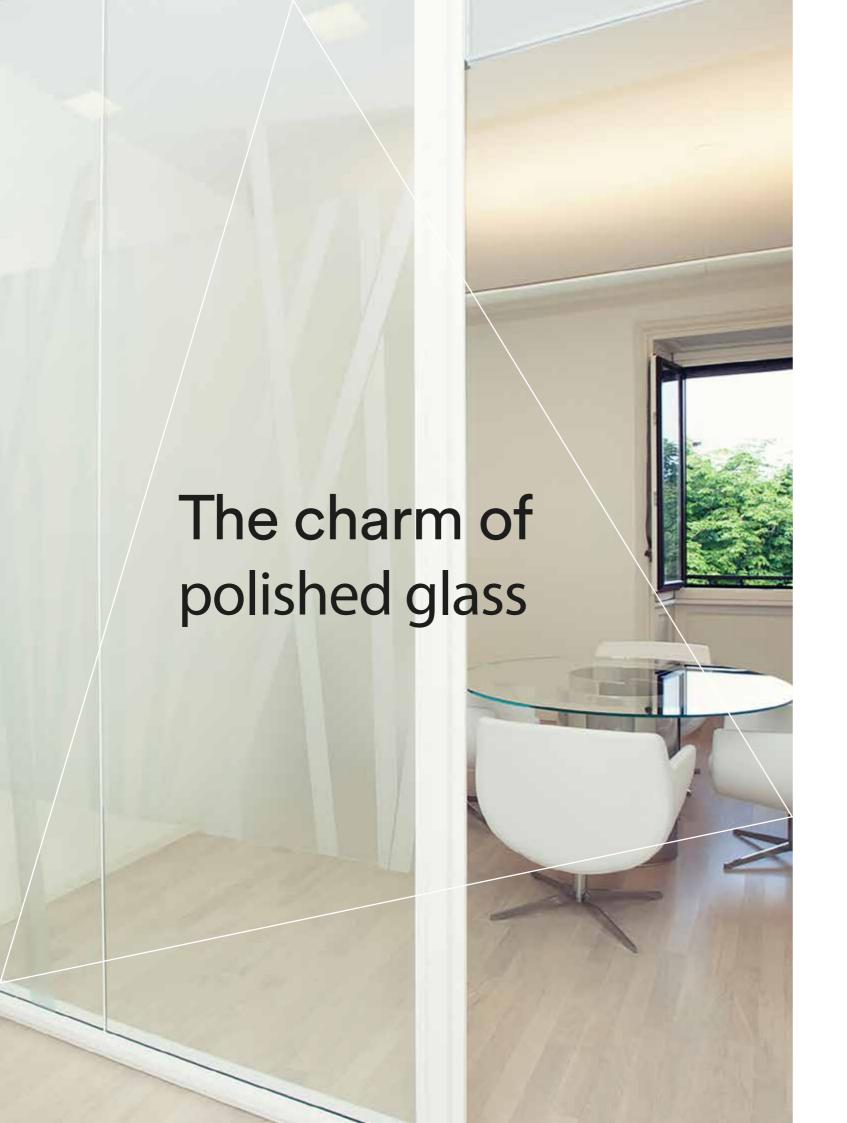

# Our solutions

Visually pleasing and customisable to suit current trends or customer requirements, choose from charming polished glass designs or add shades of colour to transform any type of glazed surface.

### Lasting elegance

3M's experience in glass finishes ensures fast, safe and durable application for your long-term peace of mind.

### Flexibility

3M™ Glass Finishes are suitable for indoor and outdoor application. The materials are flexible and easy to apply, reducing the time and cost of application, and they can be removed at any time.