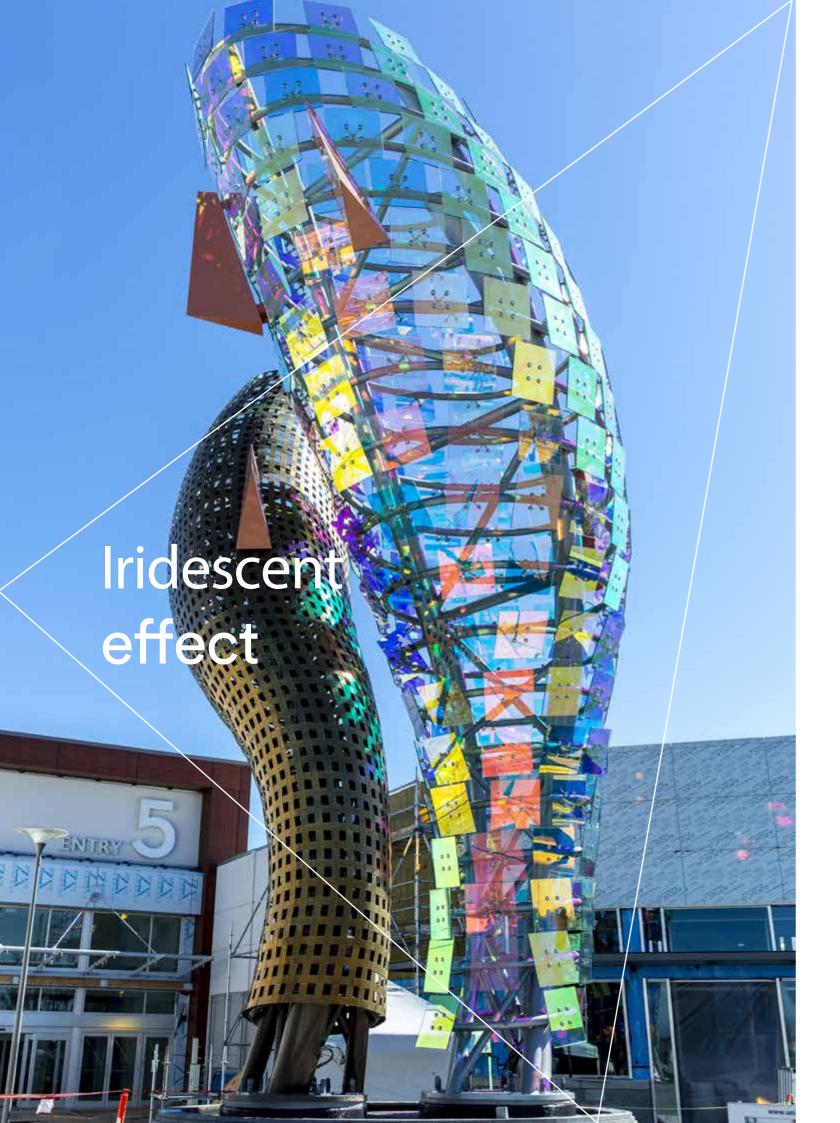

# 3M Dichroic Films

Adhesive or non-adhesive polyester, producing iridescent, rainbow effects depending on the light and angle of vision.

Rlaze