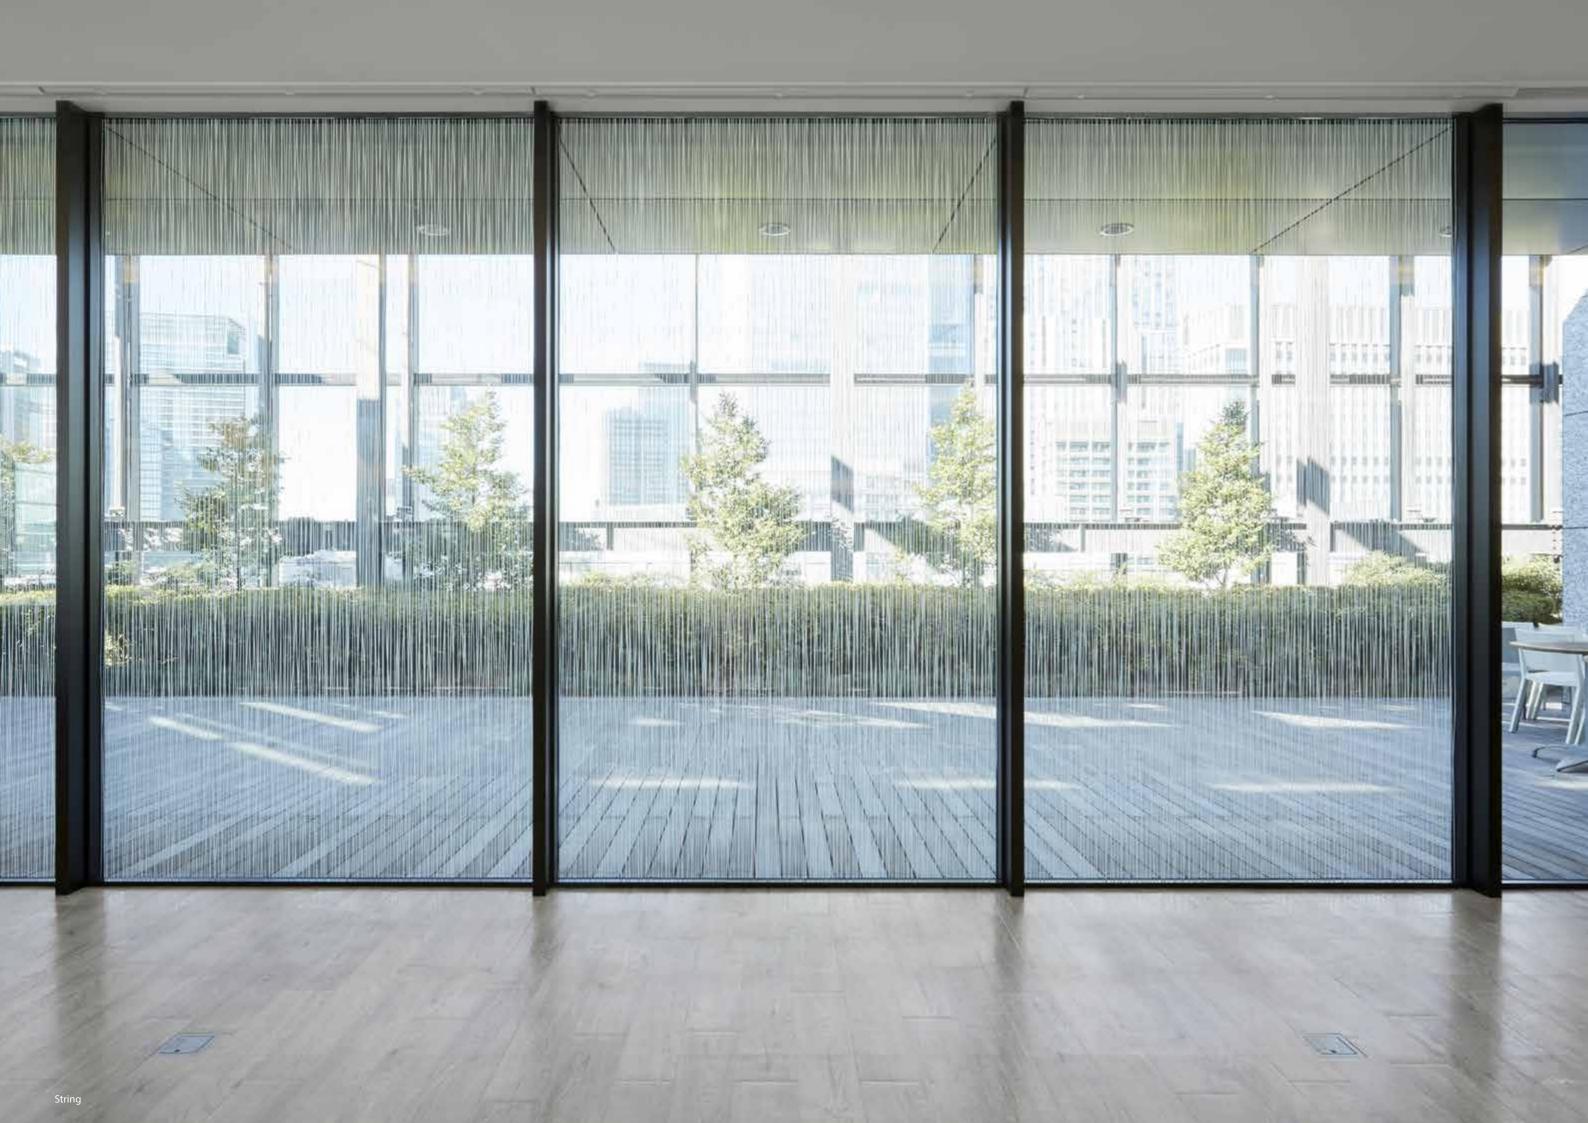

# 3M <sup>™</sup> Fasara <sup>™</sup> Dot/Prism Finishes

Prism and diamond effects combine transmitted and reflected light.

Dricm Noir

Prism Silver

stral Silver

Sky

Luna 6

Vista

Luna 9

Aura 9

Shizuku

Kanon