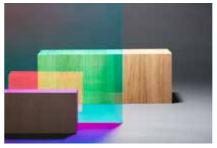

# 3M Dichroic Films

Adhesive or non-adhesive polyester, producing iridescent, rainbow effects depending on the light and angle of vision.

Rlaze