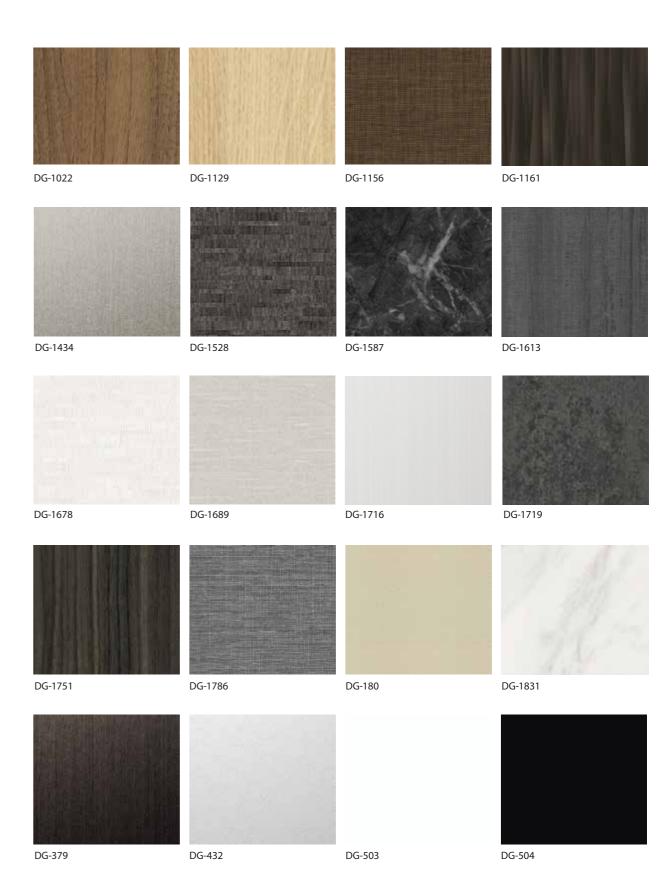

# 3M<sup>™</sup> DI-NOC <sup>™</sup> Design Glass Film

The aesthetics of DI-NOC finishes in a film created for glass. To be applied to the back of the glass, the film comes in 20 finishes including wood, metal, fabric, stone, solid black and solid white.