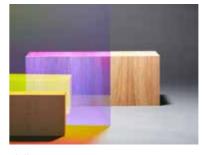

# 3M Dichroic Films

Adhesive or non-adhesive polyester, producing iridescent, rainbow effects depending on the light and angle of vision.

Rlaze