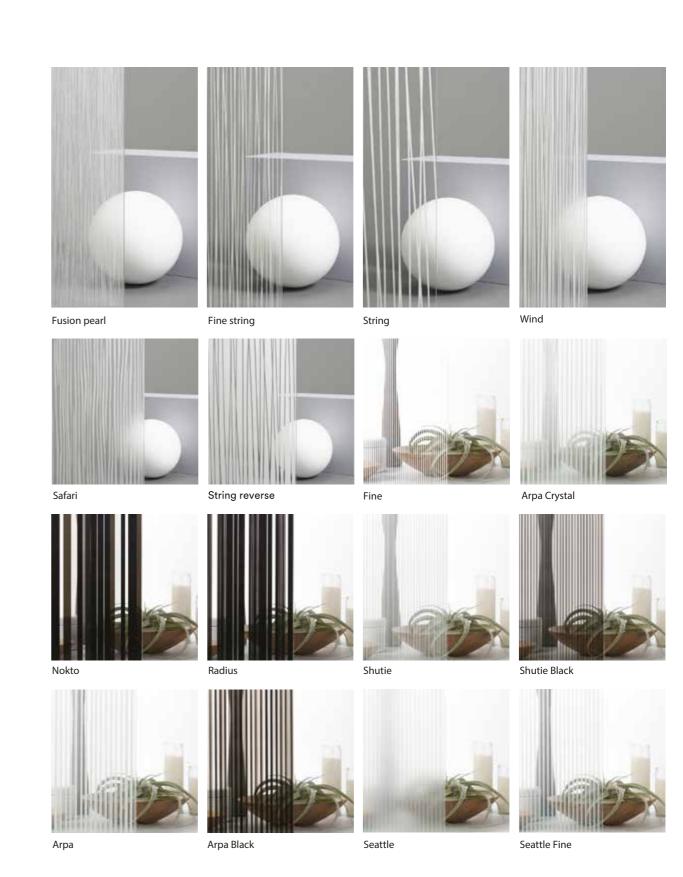

# 3M <sup>™</sup> Fasara <sup>™</sup> Stripe Finishes

Combinations of vertical and horizontal stripes to give a modern effect.

# Elegant stripes