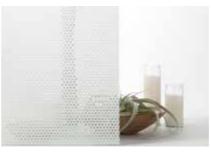

# 3M <sup>™</sup> Fasara <sup>™</sup> Glass Finishes

The 3M Fasara glass finishes range is made from premium polyester film. Available in more than 100 innovative designs, it is an easy way to transform your window or glass panel in meeting rooms, conference areas or waiting rooms.

Whether your desired effect is creative, privacy or conspicuity, this film also enhances safety thanks to its construction which holds together breaking glass and reduces UV radiation up to 99%.