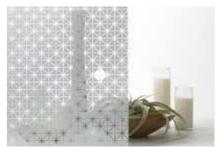

# 3M <sup>™</sup> Fasara <sup>™</sup> Dot/Prism Finishes

Prism and diamond effects combine transmitted and reflected light.

Dricm Noir

Prism Silver

stral Silver

Sky

Luna 6

Vista

Luna 9

Aura 9

Shizuku

Kanon