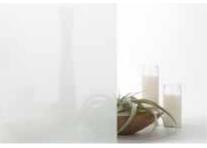

# 3M <sup>™</sup> Fasara <sup>™</sup> Frost/Matte Finishes

A variety of finishes providing levels of privacy, up to complete opacity and including options with black or mirror finish.

Milky Milky Dark Gray

Milky Milky Light Gray

Milky Milky Blue Gray

Milky White

Milky Milky

Milky Crystal

Chamonix

Opaque White

Fine Crystal

Matte Crystal i/2

Opaque Black

Lausanne

Luce

Seaside