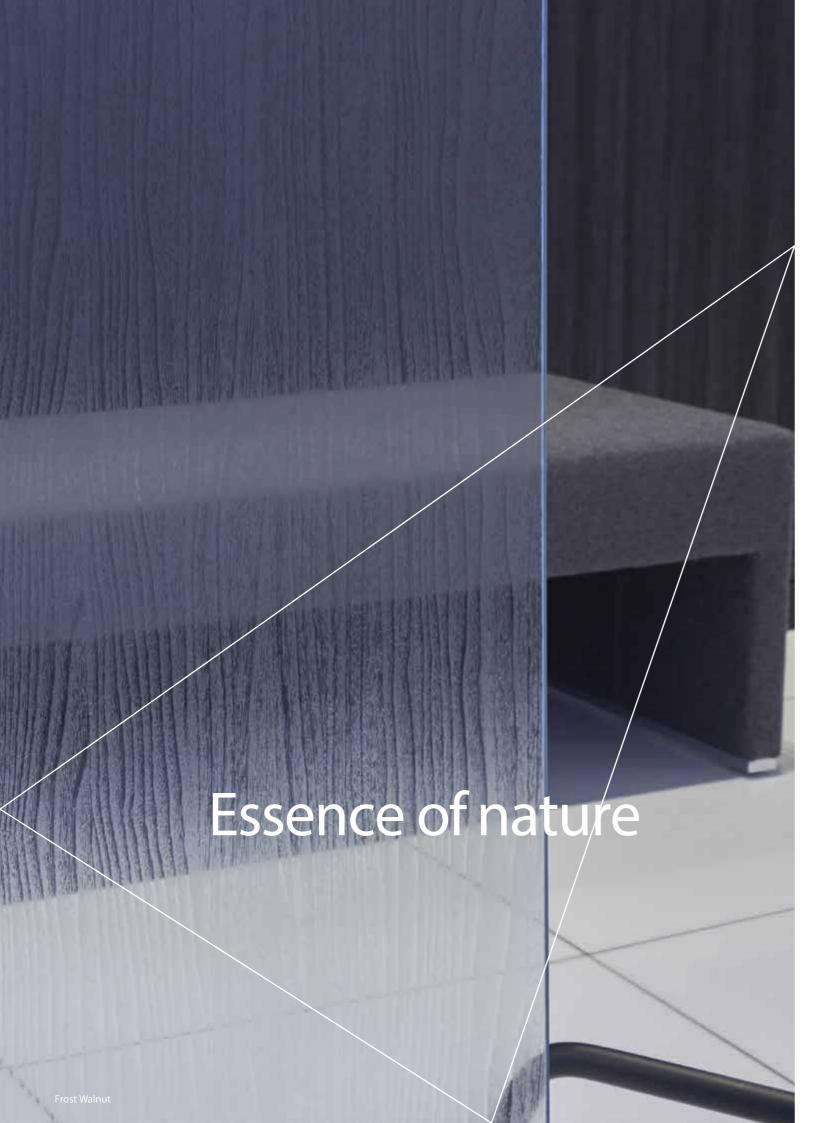

# 3M <sup>™</sup> Fasara <sup>™</sup> Nature Finishes

Brand new finishes drawing inspiration from nature.