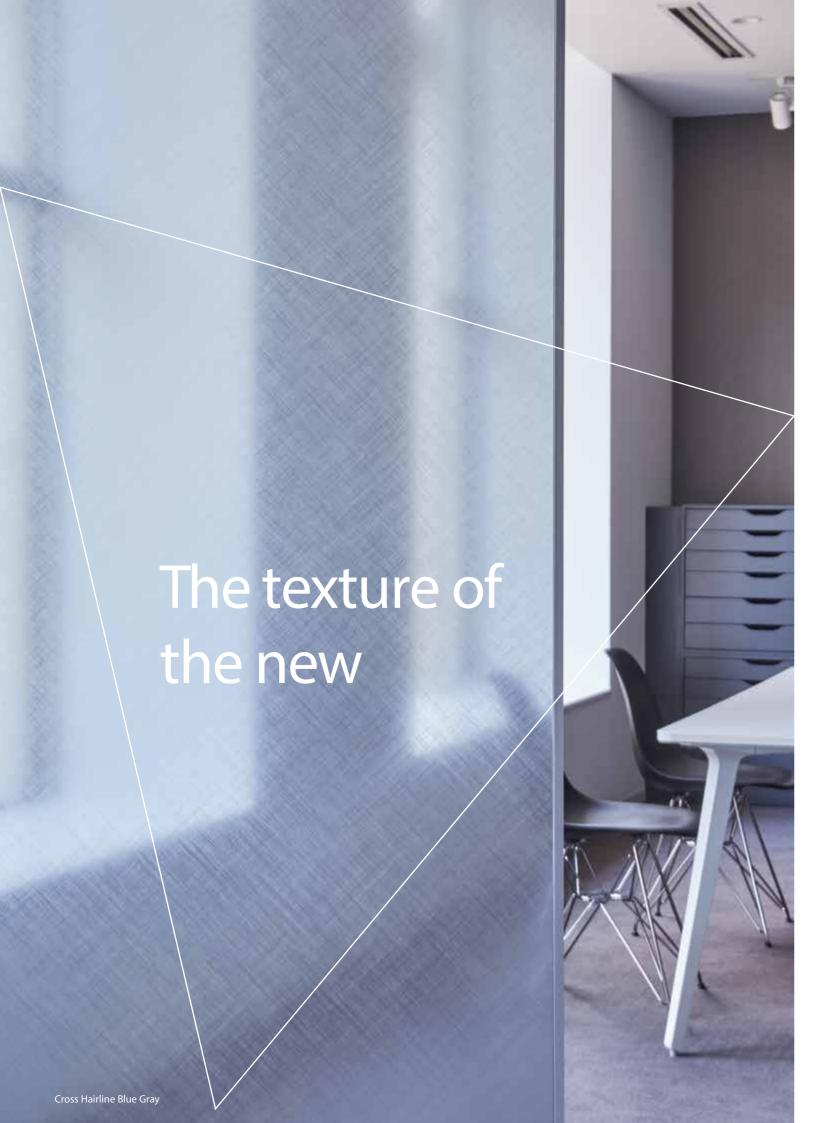

# 3M <sup>™</sup> Fasara <sup>™</sup> Emboss Finishes

Textured finishes with a chromatic landscape, from warm white tones to cooler shades of grey and blue.

Cross Hairline Blue Gray

Cross Hairline Light Gray

Cross Hairline Matte

Cross Hairline Milky

Cross Hairline Sucre

Hairline Matte

Mosaic Matte

Wave Matte