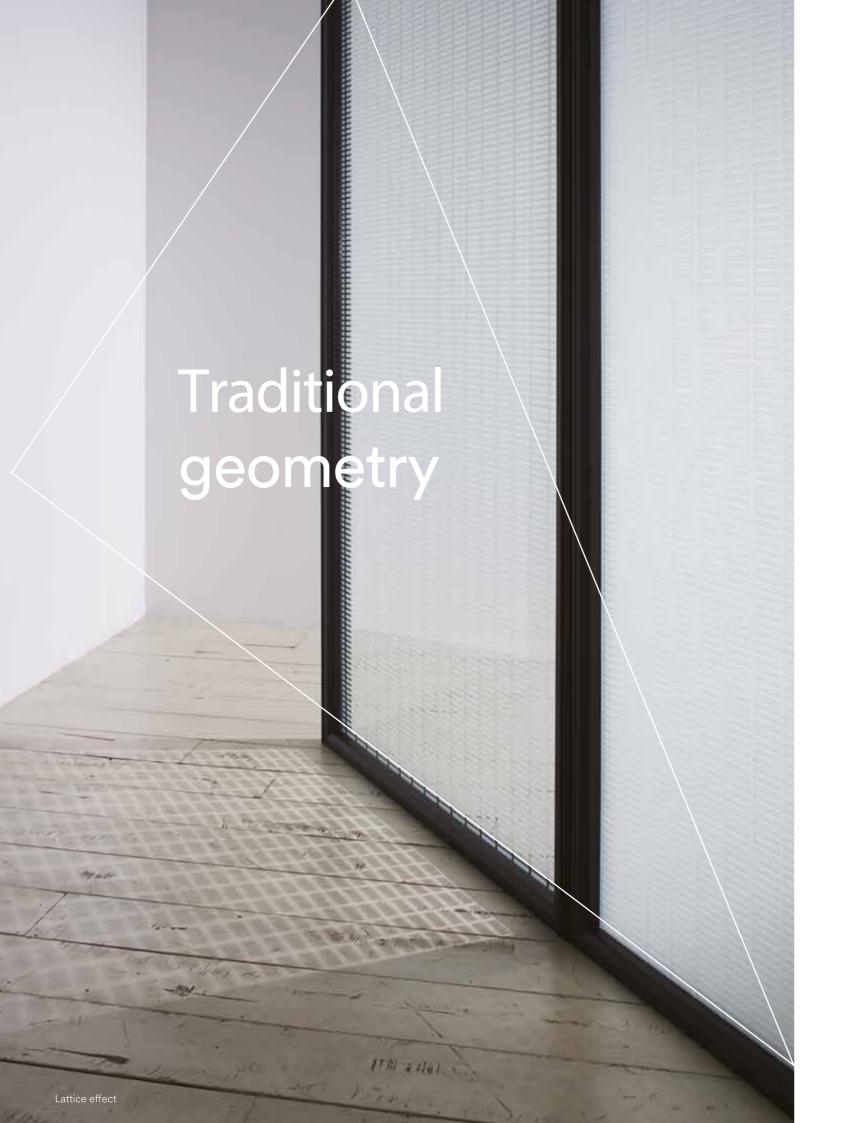

# 3M <sup>™</sup> Fasara <sup>™</sup> Border Finishes

Horizontal border pattern options to screen out light whilst maintaining an elegant appearance.

Lattice effect

Lattice

Slat

Slat g

Pixela

Paracell