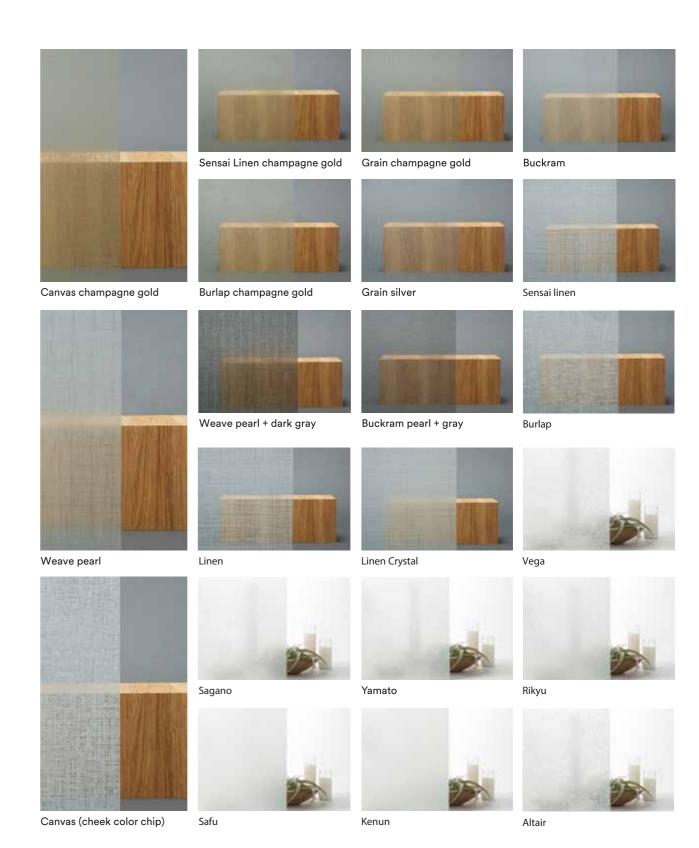

# 3M <sup>™</sup> Fasara <sup>™</sup> Fabric Finishes

Linen, gauze, rice paper: oriental design meets the 3M adhesive technology.