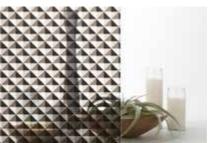

# 3M <sup>™</sup> Fasara <sup>™</sup> Emboss Finishes

Textured finishes with a chromatic landscape, from warm white tones to cooler shades of grey and blue.

Cross Hairline Blue Gray

Cross Hairline Light Gray

Cross Hairline Matte

Cross Hairline Milky

Cross Hairline Sucre

Hairline Matte

Mosaic Matte

Wave Matte