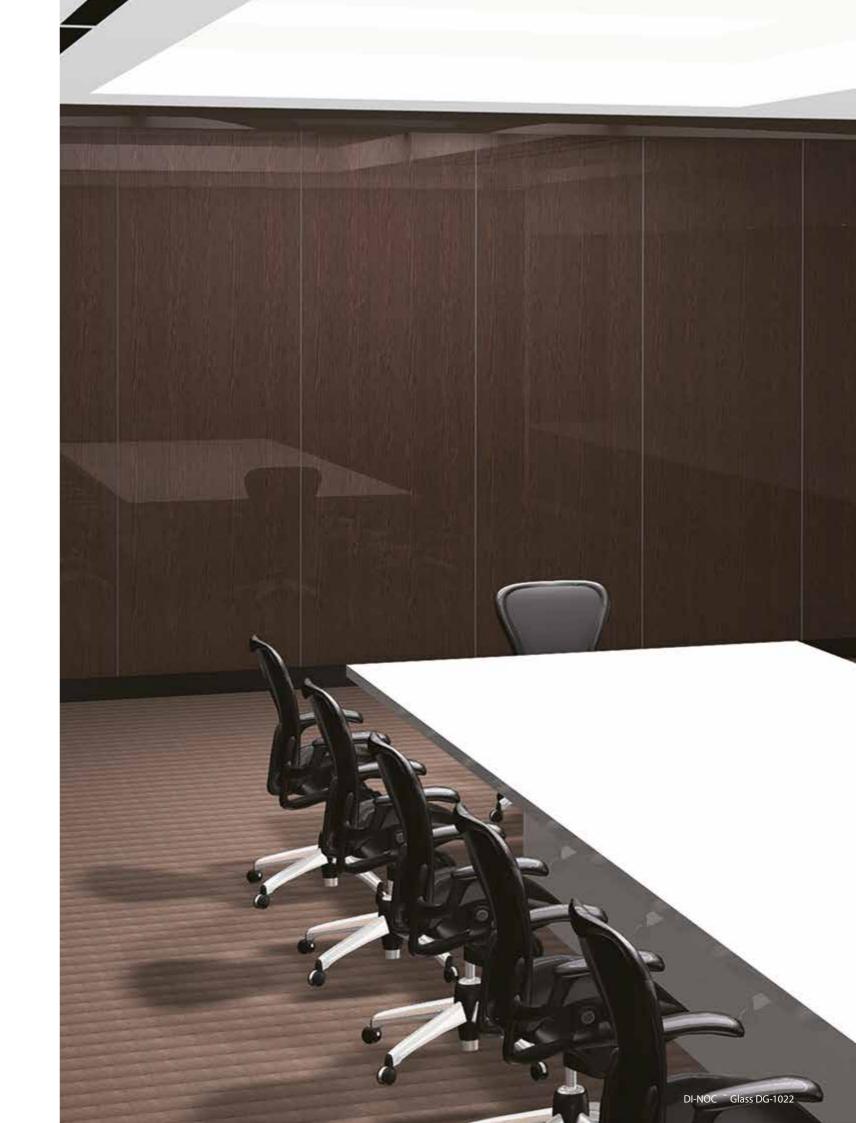

# 3M<sup>™</sup> DI-NOC <sup>™</sup> Design Glass Film

The aesthetics of DI-NOC finishes in a film created for glass. To be applied to the back of the glass, the film comes in 20 finishes including wood, metal, fabric, stone, solid black and solid white.