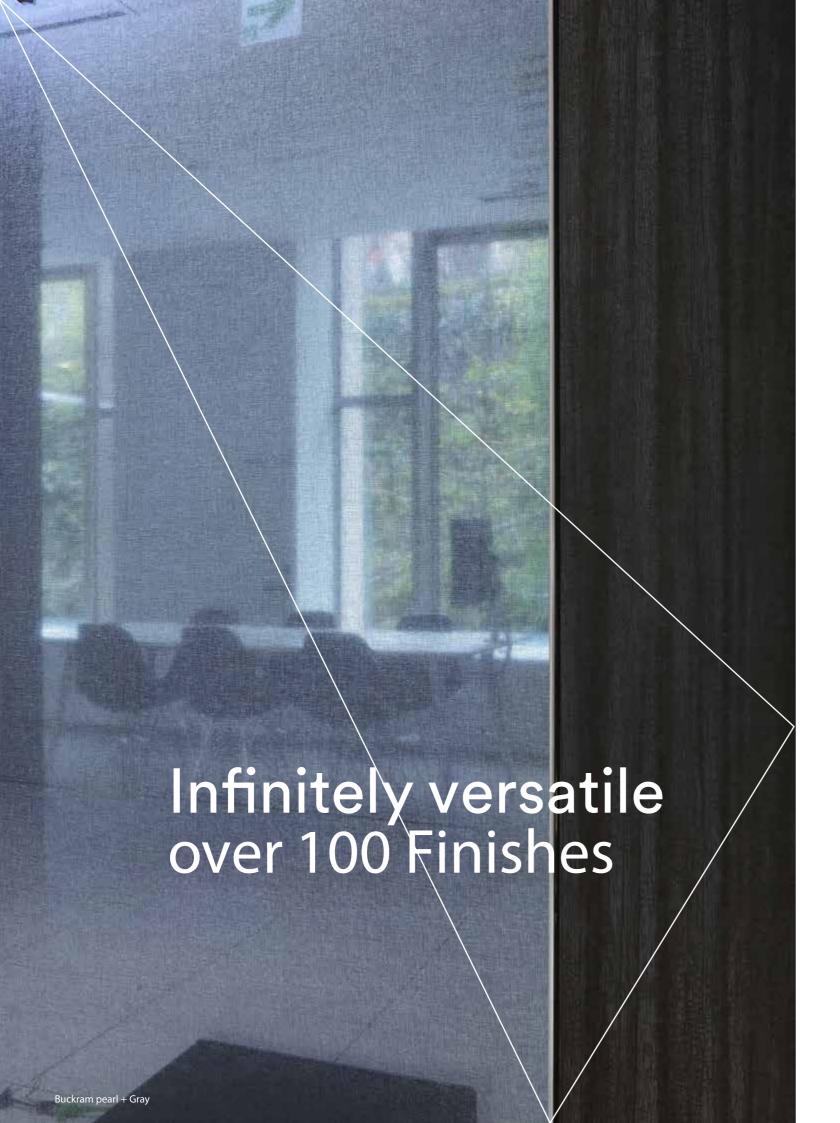

The 3M™ Fasara™ Glass
Finishes range includes over
100 finishes, ranging from
traditional patterns and
gradations to geometrical
shapes, with different shading
effects.

Choose the design to suit you.

commgraphics.uk@mmm.com