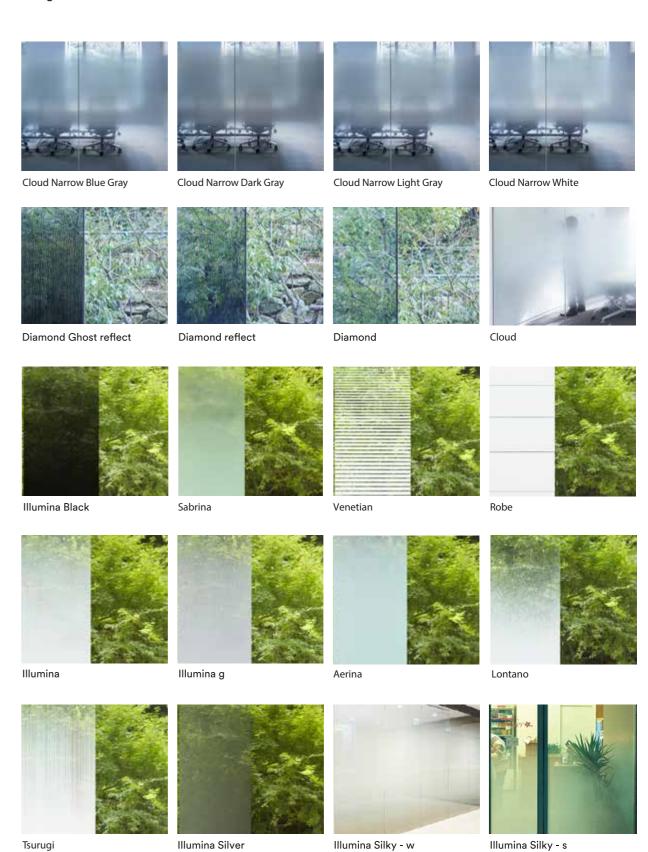

# 3M <sup>™</sup> Fasara <sup>™</sup> Frost/Matte Finishes

A variety of finishes providing levels of privacy, up to complete opacity and including options with black or mirror finish.

Milky Milky Dark Gray

Milky Milky Light Gray

Milky Milky Blue Gray

Milky White

Milky Milky

Milky Crystal

Chamonix

Opaque White

Fine Crystal

Matte Crystal i/2

Opaque Black

Lausanne

Luce

Seaside