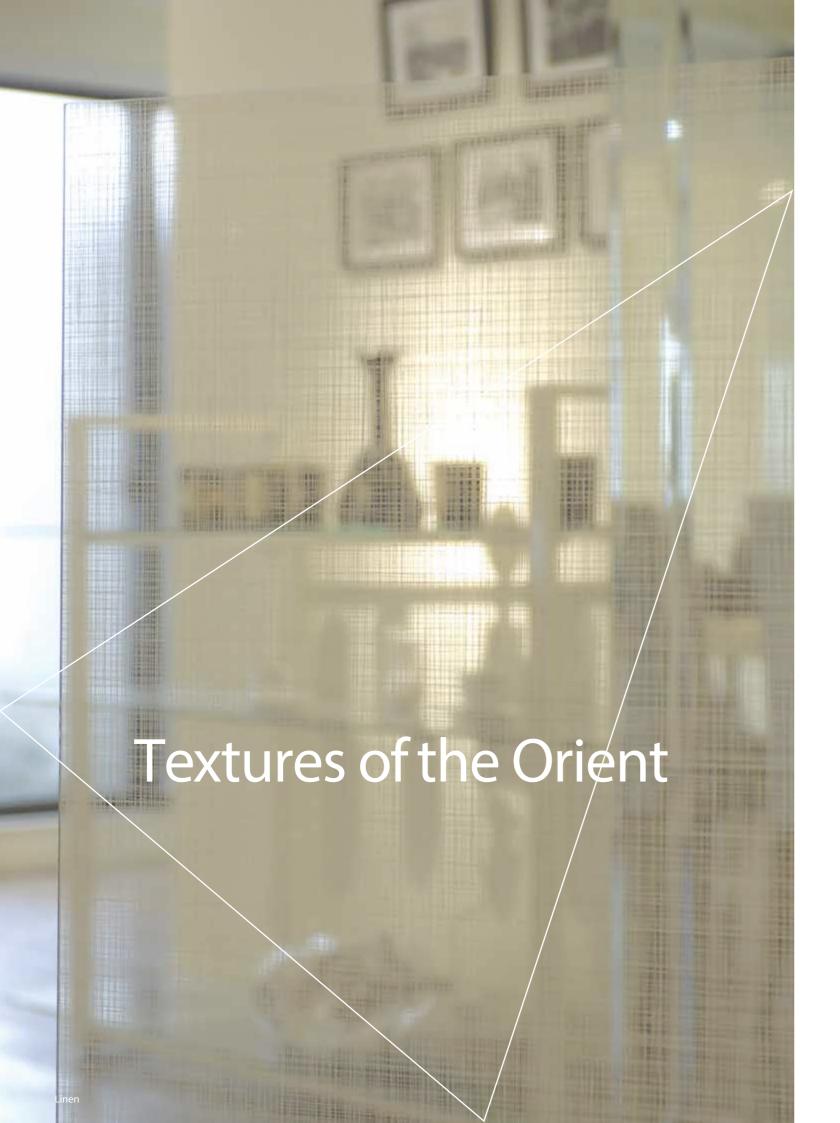

# 3M <sup>™</sup> Fasara <sup>™</sup> Fabric Finishes

Linen, gauze, rice paper: oriental design meets the 3M adhesive technology.