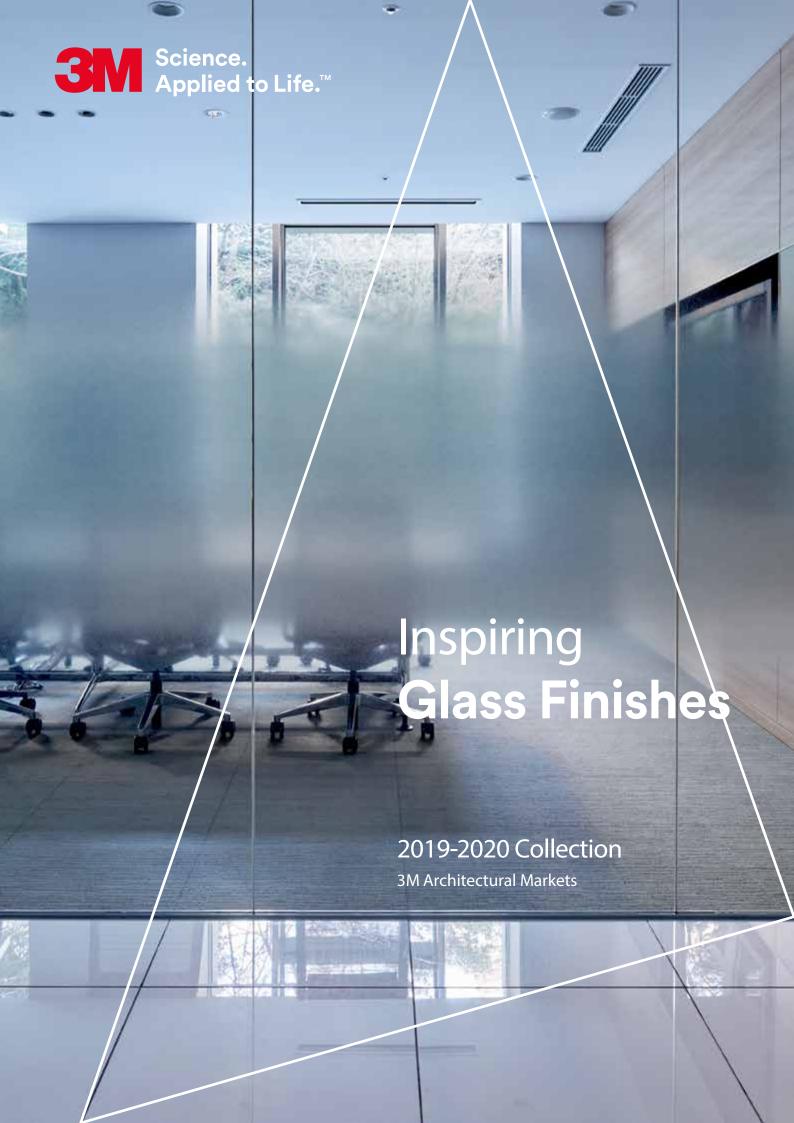

The 3M<sup>™</sup> Glass Finishes range are state-of the art products, featuring unique designs that are in synch with the market trends. Elegance and functionality meet durability.

Tested for their durability, 3M Glass Finishes are easy to apply and maintain.

# Glass

Glass is an essential design element in the construction of a new building, whether offices, showrooms or shopping centres. Facilitating natural light and visual comfort, glass is a key contributor to well-being and productivity.

# Glass Design

Yet glass is not just functional, in design terms it is synonymous with transparency, luminosity and elegance, and the 3M Glass Finishes range offers a broad range of creative options for any design concept.

# Privacy

Whether complete or partial privacy is required, 3M Glass Finishes have the solution.