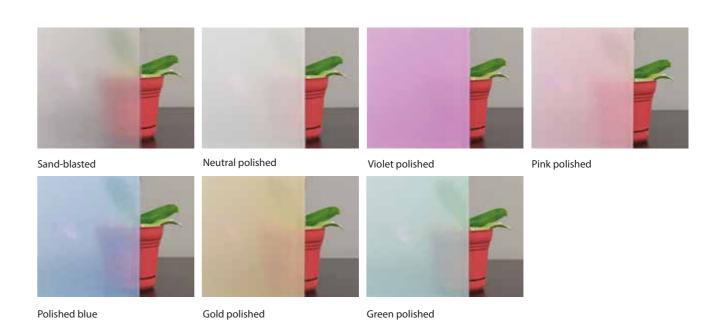

# 3M <sup>™</sup> Scotchcal <sup>™</sup> 7725 Glass Finishes

A series of high-quality translucent film to recreate the traditional polished glass effect. Available in a range of colours for interior or exterior customisation.

### Cleaning and maintenance

Wash with water and a soft cloth, using a mild, non-abrasive detergent if necessary..

| Product  | Finish           |
|----------|------------------|
| 7725-314 | Sand-blasted     |
| 7725-324 | Neutral polished |
| 7725-323 | Pink polished    |
| 7725-325 | Violet polished  |
| 7725-326 | Green polished   |
| 7725-327 | Blue polished    |
| 7725-331 | Gold polished    |