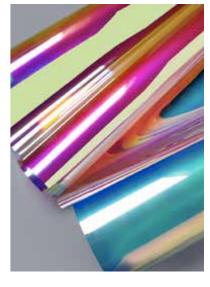

# 3M Dichroic Films

Adhesive or non-adhesive polyester, producing iridescent, rainbow effects depending on the light and angle of vision.

Rlaze

# Technical properties

- Top-quality polyester
- DF-PA Adhesive0.11 mm thick
- Dimensions of rolls: 1.22 × 30 m
- Non-adhesive DF (for layering glass)
- 0.035 mm thick
- Roll dimensions: 1.82 × 10-100 m

# Cleaning and maintenance

Wash with water and a soft cloth, using a mild, nonabrasive detergent if necessary.

| Product     | Finish        |
|-------------|---------------|
|             |               |
| DF-PA Chill | Gold-blue     |
| DF-PA Blaze | Copper-Bronze |
| DF Chill    | Gold-blue     |
| DF Blaze    | Copper-Bronze |