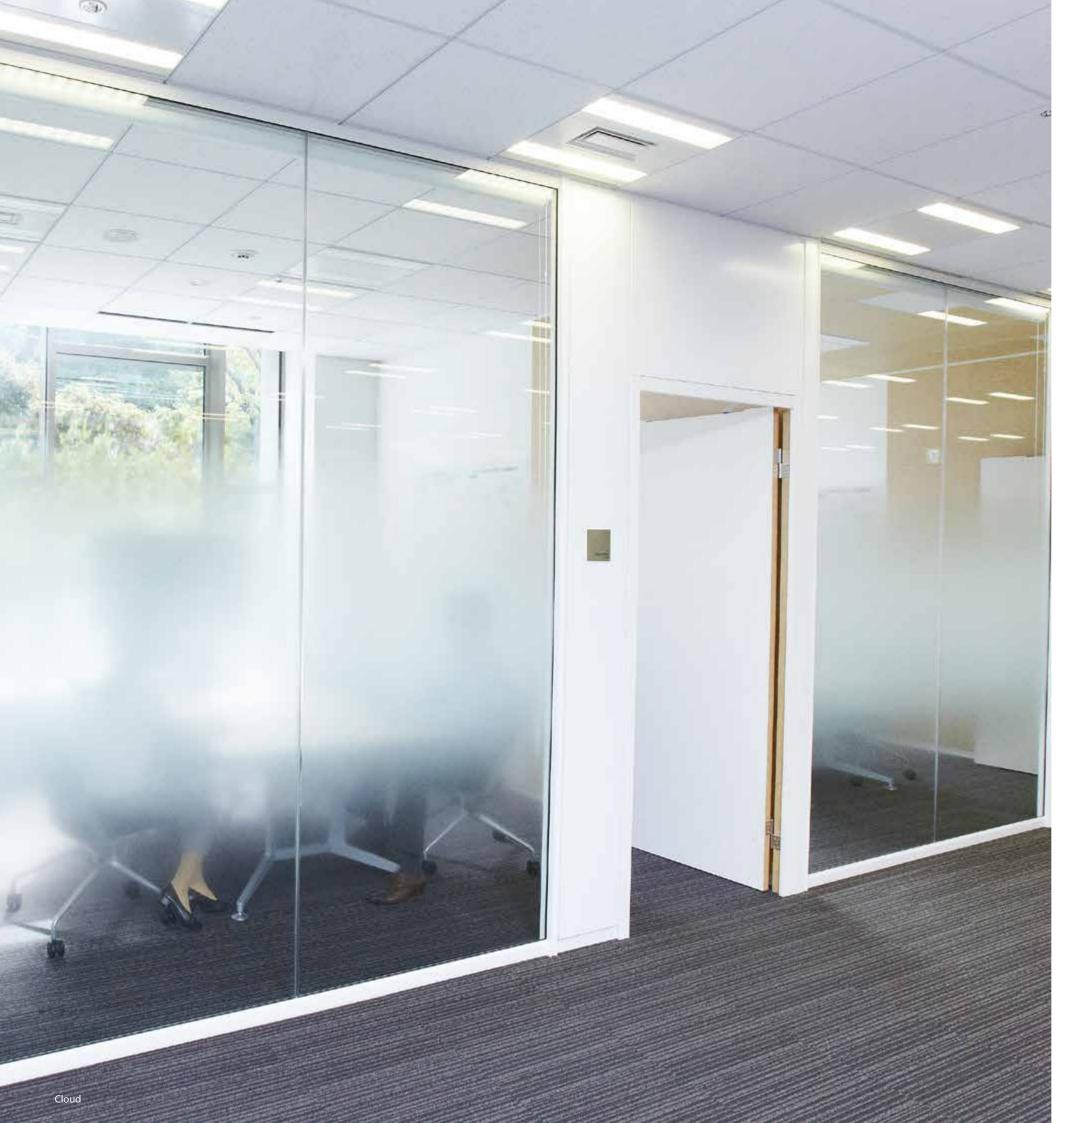

# 3M <sup>™</sup> Fasara <sup>™</sup> Frost/Matte Finishes

A variety of finishes providing levels of privacy, up to complete opacity and including options with black or mirror finish.

Milky Milky Dark Gray

Milky Milky Light Gray

Milky Milky Blue Gray

Milky White

Milky Milky

Milky Crystal

Chamonix

Opaque White

Fine Crystal

Matte Crystal i/2

Opaque Black

Lausanne

Luce

Seaside