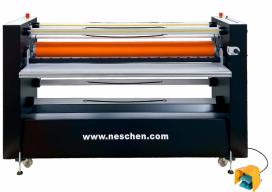

# NESCHEN ECOLAM 1650

### **PRODUCT FEATURES**

- Integrated compressor for consistant pressure
- Heat assist through heatable top roller
- Large rollers with optimum pressure distribution
- Externally located brake and clutch handles
- Sturdy adjustable feet for safe working
- Freestanding model
- No heavy power necessary
- Safety foot pedal

## **SPECIFICATIONS**\*

| Processing width                       | max. 1650 mm                                                  |
|----------------------------------------|---------------------------------------------------------------|
| Processing speed                       | max. 0-4 m/min                                                |
| Roll diameter                          | max. 200 mm                                                   |
| Axis load                              | max. 60 kg                                                    |
| Main rollers<br>diameter               | 140 mm                                                        |
| Roller Nip                             | max. 40 mm                                                    |
| Top roller<br>heat assistance          | low: 40° C, 1700 W<br>high: 50° C, 1700 W                     |
| Hardness and sha-<br>pe of the rollers | 65 Shore, top cylindrical,<br>bottom crowned                  |
| Main rollers<br>max pressure           | 1,6 N/mm<br>pressure reg. 0-4 bar<br>with internal compressor |
| Measurements<br>H/W/D                  | 1280 / 2175 / 700 mm                                          |
| Weight                                 | 270 kg net.                                                   |
| Electrical<br>requirements             | 1N/PE 230VAC/50Hz-60Hz;<br>1700W; 8A                          |