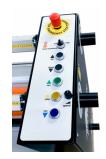

### **PRODUCT FEATURES**

- Integrated compressor for consistant pressure
- Heat assist through heatable top roller
- Large rollers with optimum pressure distribution
- Externally located brake and clutch handles
- Sturdy adjustable feet for safe working
- Freestanding model
- No heavy power necessary
- Safety foot pedal