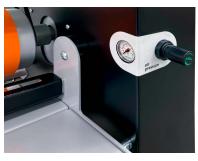

### **PRODUCT FEATURES**

- Integrated compressor for consistant pressure
- Heat assist through heatable top roller
- Large rollers with optimum pressure distribution
- Externally located brake and clutch handles
- Sturdy adjustable feet for safe working
- Freestanding model
- No heavy power necessary
- Safety foot pedal

## **SPECIFICATIONS**\*

| Processing width                       | max. 1650 mm                                                  |
|----------------------------------------|---------------------------------------------------------------|
| Processing speed                       | max. 0-4 m/min                                                |
| Roll diameter                          | max. 200 mm                                                   |
| Axis load                              | max. 60 kg                                                    |
| Main rollers<br>diameter               | 140 mm                                                        |
| Roller Nip                             | max. 40 mm                                                    |
| Top roller<br>heat assistance          | low: 40° C, 1700 W<br>high: 50° C, 1700 W                     |
| Hardness and sha-<br>pe of the rollers | 65 Shore, top cylindrical,<br>bottom crowned                  |
| Main rollers<br>max pressure           | 1,6 N/mm<br>pressure reg. 0-4 bar<br>with internal compressor |
| Measurements<br>H/W/D                  | 1280 / 2175 / 700 mm                                          |
| Weight                                 | 270 kg net.                                                   |
| Electrical<br>requirements             | 1N/PE 230VAC/50Hz-60Hz;<br>1700W; 8A                          |