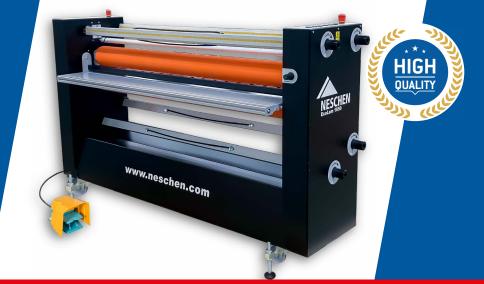

# NESCHEN ECOLAM 1650

### **PRODUCT FEATURES**

- Integrated compressor for consistant pressure
- Heat assist through heatable top roller
- Large rollers with optimum pressure distribution
- Externally located brake and clutch handles
- Sturdy adjustable feet for safe working
- Freestanding model
- No heavy power necessary
- Safety foot pedal

## **SPECIFICATIONS**\*

| Processing width                       | max. 1650 mm                                                  |
|----------------------------------------|---------------------------------------------------------------|
| Processing speed                       | max. 0-4 m/min                                                |
| Roll diameter                          | max. 200 mm                                                   |
| Axis load                              | max. 60 kg                                                    |
| Main rollers<br>diameter               | 140 mm                                                        |
| Roller Nip                             | max. 40 mm                                                    |
| Top roller<br>heat assistance          | low: 40° C, 1700 W<br>high: 50° C, 1700 W                     |
| Hardness and sha-<br>pe of the rollers | 65 Shore, top cylindrical,<br>bottom crowned                  |
| Main rollers<br>max pressure           | 1,6 N/mm<br>pressure reg. 0-4 bar<br>with internal compressor |
| Measurements<br>H/W/D                  | 1280 / 2175 / 700 mm                                          |
| Weight                                 | 270 kg net.                                                   |
| Electrical<br>requirements             | 1N/PE 230VAC/50Hz-60Hz;<br>1700W; 8A                          |