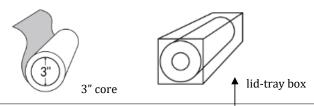

## CUSTOMIZED SIZE:

30M/15M×610/620×0.85mm total thickness 10/15M×1000/1020×0.85mm total thickness

Size can be customized as require