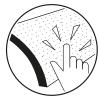

The matte texture provides fingerprint resistance, reducing the visibility of fingerprints with an easy to maintain surface.

**Tactile Feature** 

A realistic matte texture is created by combining the matte coating technology with high definition embossing technology.