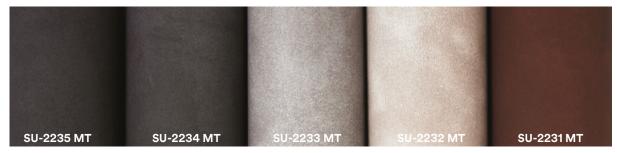

# Sophisticated Surfaces

3M<sup>™</sup> DI-NOC<sup>™</sup> Architectural Finishes | Suede Edition

LEFT WALL: SU-2231 MT

## New 3M<sup>™</sup> DI-NOC<sup>™</sup> Matte Series | Suede Edition

In collaboration with leading designers from across the globe, the new 3M<sup>™</sup> DI-NOC<sup>™</sup> Suede Matte Series offers trend-setting patterns that will give you even more ways to create stunning visual effects on a variety of surfaces. Designed with 3M's exclusive matte surface technology to create a soft, suede-like materials to elevate your space.