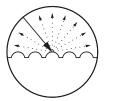

### Matte Coating Technology

Diffuse Reflection

The new state of the art matte surface converts incident light into diffuse reflection, providing very low gloss and a deep, high quality matte texture.

**Fingerprint Resistant** 