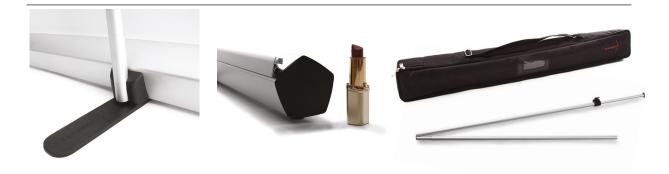

## COMPLETE PRODUCT

Base, telescopic pole, and clamp profile. Comes with a durable nylon bag.

| Mainlat (annual) | $2 E / 2 Q / 4 Q \log (in a maint)$ |  |
|------------------|-------------------------------------|--|
| Weight (approx)  | 2,5/3,8/4,9 kg (inc. print)         |  |