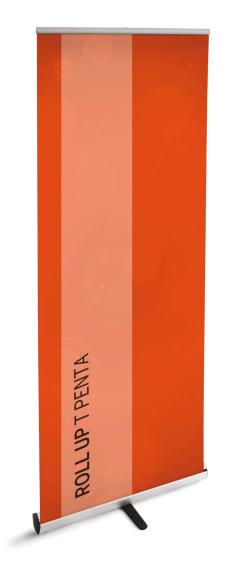

# Roll Up Penta

## COMPLETE PRODUCT

Base, telescopic pole, and clamp profile. Comes with a durable nylon bag.

| Mainlat (annual) | $2 E / 2 Q / 4 Q \log (in a maint)$ |  |
|------------------|-------------------------------------|--|
| Weight (approx)  | 2,5/3,8/4,9 kg (inc. print)         |  |

### IMAGE

Installation instructions and templates can be found on spennare.com

| Width                    | 60/85/100 cm                           |
|--------------------------|----------------------------------------|
| Height (telescopic pole) | 160–225 cm<br>160–200 cm (60 cm Width) |