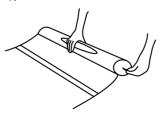

2.

Remove the protective liner of the semi permanent tape. Mount the image with the picture facing up. To assure the best result, please follow the line carefully

4.

With ove hand firmly holding the image, remove the locking pin with the other. Please note that the product is now activated and should therefore be handled with care.