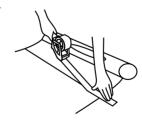

## Mounting

Clamp profile.

Open and insert the graphics into slot of the top profile. Secure it by closing the profile. Make sure to apply enough pressure to assure secure mounting.

Important! Apply thin packing tape over the joint.