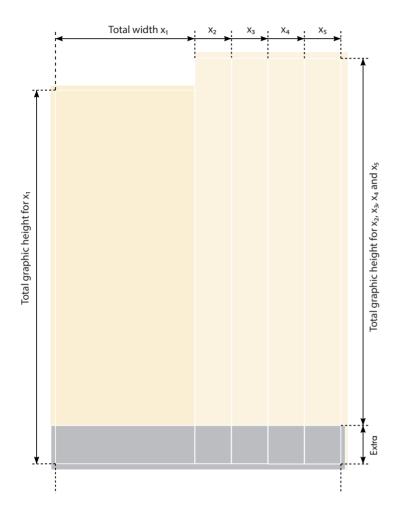

## **Dimensions**

Total graphic width:

x1: 60 cm / 23.6220" x2: 85 cm / 33.4646" x3: 100 cm / 39.3701"

x4: 125 cm / 49.2126" x5: 150 cm / 59.0551"

Total graphic height (telescopic pole):

x1:

165 - 205 cm / 64.9606 - 80.7087"

x2, x3, x4, x5:

160 - 225 cm / 62.9921 - 88.5827"

Extra, not visual: 20 cm / 7.8740"