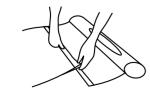

2.

Remove the protective liner of the semi permanent tape. Mount the image with the picture facing up. To assure the best result, please follow the line carefully

4.

With ove hand firmly holding the image, remove the locking pin with the other. Please note that the product is now activated and should therefore be handled with care.